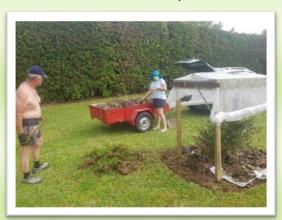

# Waikato Outdoor Society Social Events

Hi and Welcome to Column Number 5.

We had a great turn out for the Nude gardening day! Members new and old came out in good numbers. We would like to congratulate the members for their work. We have a great team of dedicated members willing to pull their weight and get stuck in and we want to acknowledge you all. Thank you for your efforts on the day and other members who could not make it who turned up on previous weekends to make a start.

We split the jobs up into 4 teams. Paul's team were the painters - Barry, Eileen, Johan and Peter M. Together we painted the following: The gate is now painted white. The last bit of wall by the ramp to the club house got stained. The Pool shed finally got its last

Tony & Gail oversaw the new gardening and mulch spreading

in their team - Bill, Cor & Pamela, David C, Keith, Peter C and Mike G. There is a new mulch area around the Pohutukawa tree. The Kowhai trees got a new mulch area and place for a bench seat out of the way for the mower. Existing gardens

Previous to nude gardening day, thank you

to: Darren for suppling wood and mulch. Kevin & Peggy for cutting and splitting the wood.

> Kevin, Peggy and Paul tied and staked the young trees for the

hedge by the burned trees. Kevin for water blasting the gate and deck areas around our sites. Kevin & Peggy for dismantling the old deck, then de-nailing the timbers for reuse and helping the deck builder, which will reduce the overall cost of its construction. A tremendous effort!