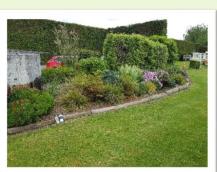

# Waikato Outdoor Society Social Events

Hi and Welcome to Column Number 5.

We had a great turn out for the Nude gardening day! Members new and old came out in good numbers. We would like to congratulate the members for their work. We have a great team of dedicated members willing to pull their weight and get stuck in and we want to acknowledge you all. Thank you for your efforts on the day and other members who could not make it who turned up on previous weekends to make a start.

We split the jobs up into 4 teams. Paul's team were the painters - Barry, Eileen, Johan and Peter M. Together we painted the following: The gate is now painted white. The last bit of wall by the ramp to the club house got stained. The Pool shed finally got its last

coat of paint. The Cabin Canopy Soffit got painted. All these areas now look brand new!

Dianne & Linelle and Marlene together planted

the Yates Seeds. The WOS sign at the gate got a

new garden around it. The WOS sign in the pool was trimmed. The gardens all around the site were weeded and trimmed.

Tony & Gail oversaw the new gardening and mulch spreading

in their team - Bill, Cor & Pamela, David C, Keith, Peter C and Mike G. There is a new mulch area around the Pohutukawa tree. The Kowhai trees got a new mulch area and place for a bench seat out of the way for the mower. Existing gardens

were topped up
with mulch. The
weeds in the
hedge lines got
attacked with a
weed-eater. The
paths,
Playground &
Miniten court

got a tidy up with another weed-eater.

Sherida lead the team cleaning the club house with help from - Gail, Keith & Wendy, Suzanne and guest Meriel. Tasks completed: The windows inside and outside were cleaned. The ovens were cleaned. The plastic curtain by the recycling was