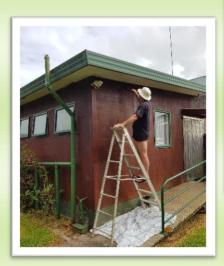

We split the jobs up into 4 teams. Paul's team were the painters - Barry, Eileen, Johan and Peter M. Together we painted the following: The gate is now painted white. The last bit of wall by the ramp to the club house got stained. The Pool shed finally got its last

coat of paint. The Cabin Canopy Soffit got painted. All these areas now look brand new!

Dianne & Linelle and Marlene together planted

the Yates Seeds. The WOS sign at the gate got a

new garden around it. The WOS sign in the pool was trimmed. The gardens all around the site were weeded and trimmed.