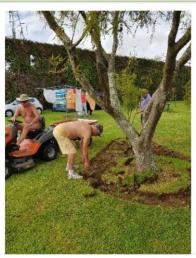

Tony & Gail oversaw the new gardening and mulch spreading

in their team - Bill, Cor & Pamela, David C, Keith, Peter C and Mike G. There is a new mulch area around the Pohutukawa tree. The Kowhai trees got a new mulch area and place for a bench seat out of the way for the mower. Existing gardens

were topped up
with mulch. The
weeds in the
hedge lines got
attacked with a
weed-eater. The
paths,
Playground &
Miniten court

got a tidy up with another weed-eater.

Sherida lead the team cleaning the club house with help from - Gail, Keith & Wendy, Suzanne and guest Meriel. Tasks completed: The windows inside and outside were cleaned. The ovens were cleaned. The plastic curtain by the recycling was