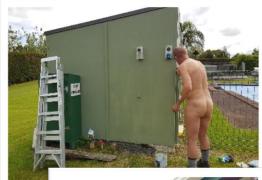

We split the jobs up into 4 teams. Paul's team were the painters - Barry, Eileen, Johan and Peter M. Together we painted the following: The gate is now painted white. The last bit of wall by the ramp to the club house got stained. The Pool shed finally got its last

coat of paint. The Cabin Canopy Soffit got painted. All these areas now look brand new!

Dianne & Linelle and Marlene together planted

the Yates Seeds. The WOS sign at the gate got a

new garden around it. The WOS sign in the pool was trimmed. The gardens all around the site were weeded and trimmed.