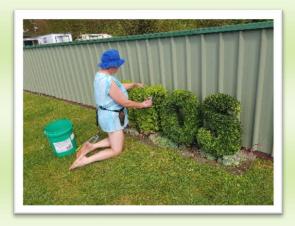

coat of paint. The Cabin Canopy Soffit got painted. All these areas now look brand new!

Dianne & Linelle and Marlene together planted

the Yates Seeds. The WOS sign at the gate got a

new garden around it. The WOS sign in the pool was trimmed. The gardens all around the site were weeded and trimmed.