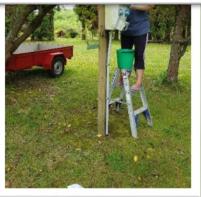

For those of you that enjoy the WOS hot tub it would be appreciated if you could replenish the wood box from the shed down the back occasionally.

What is the current temp of the WOS hot tub? Has the wood burner been lit yet? To find out txt the word pic to 021 265 0324. A txt will be sent back to your phone with a link to view a pic readout of the current water temp.