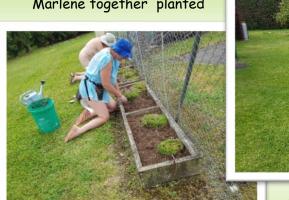

coat of paint. The Cabin Canopy Soffit got painted. All these areas now look brand new!

Dianne & Linelle and Marlene together planted

the Yates Seeds. The WOS sign at the gate got a

new garden around it. The WOS sign in the pool was trimmed. The gardens all around the site were weeded and trimmed.