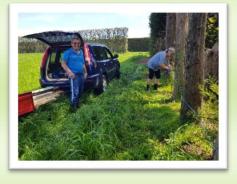

Previous to nude gardening day, thank you

to: Darren for suppling wood and mulch. Kevin & Peggy for cutting and splitting the wood.

> Kevin, Peggy and Paul tied and staked the young trees for the

hedge by the burned trees. Kevin for water blasting the gate and deck areas around our sites. Kevin & Peggy for dismantling the old deck, then de-nailing the timbers for reuse and helping the deck builder, which will reduce the overall cost of its construction. A tremendous effort!