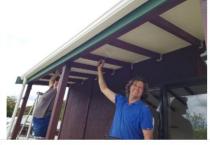

coat of paint. The Cabin Canopy Soffit got painted. All these areas now look brand new!

Dianne & Linelle and Marlene together planted

the Yates Seeds. The WOS sign at the gate got a

new garden around it. The WOS sign in the pool was trimmed. The gardens all around the site were weeded and trimmed.