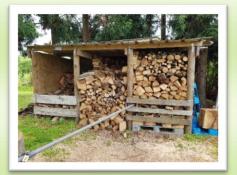

The hot tub circulation pump needed repairs which was duly carried out by Kevin but as an insurance for the busy season the club is sourcing a replacement to ensure we can have trouble free use.

Thanks to Darrin for the several loads of firewood which was split and stored by Peggy, Kevin and David.

Previous to nude gardening day, thank you

to: Darren for suppling wood and mulch. Kevin & Peggy for cutting and splitting the wood.

> Kevin, Peggy and Paul tied and staked the young trees for the

hedge by the burned trees. Kevin for water blasting the gate and deck areas around our sites. Kevin & Peggy for dismantling the old deck, then de-nailing the timbers for reuse and helping the deck builder, which will reduce the overall cost of its construction. A tremendous effort!