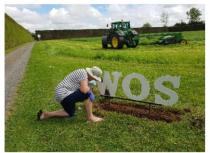

coat of paint. The Cabin Canopy Soffit got painted. All these areas now look brand new!

Dianne & Linelle and Marlene together planted

the Yates Seeds. The WOS sign at the gate got a

new garden around it. The WOS sign in the pool was trimmed. The gardens all around the site were weeded and trimmed.